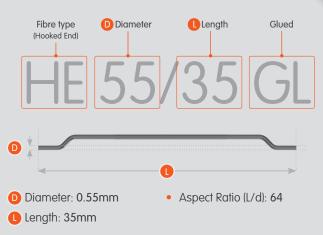

# HE 55/35GL

The hooked end steel fibre

# Fibre specification >

# Material characteristics >

- Tensile strength of drawn wire: 1200 N/mm<sup>2</sup>
- Number of fibres per kg: 15300

Illustrations not to scale