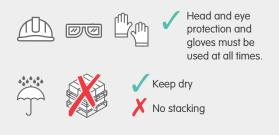

Reinforced concrete solutions

# HE 55/35GL

The hooked end steel fibre

# Fibre specification >



# Material characteristics >

- Tensile strength of drawn wire: 1200 N/mm<sup>2</sup>
- Number of fibres per kg: 15300

Illustrations not to scale

# Dosing and mixing >



### Introduce fibres with sand and aggregates

Add fibres to fresh concrete

 Onsite support and technical advice on mixing and dosing equipment

 Wide range of solutions with automatic dosing equipment, blast-machines and conveyor belts available

## Packaging options >









10kg or 20kg boxes Nett weight 10kg or 20kg 84 x 10kg or 60 x 20kg 2 x 500kg big boxes/pallet bags/pallet Nett weight 840kg or 1200kg Nett weight 1000kg

2 x 500kg big bags/pallet Nett weight 1000kg Nett weight 1000kg

# Safety and storage >



# Technical and engineering support >

ArcelorMittal will advise and provide support to your construction project.

We provide expertise on:

- setting up your project specification
- the most appropriate fibre type to comply with the specification
- optimum dosage rates to guarantee performance
- concrete mix design optimisation
- the supervision of performance tests
- on-site support and advice on dosing and mixing
- the installation of dosing equipment.

We provide all the support your project requires, from the early planning stages through to project completion.

We are here to support and assist you at every stage.

Contact us > fibresupport@arcelormittal.com

Certification >



Conforms to: ASTM A820 / A820M-04 type 1



All information in this promotional material illustrates pro